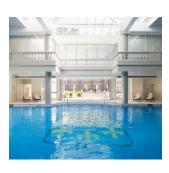

#### WFI I -BFING

- On-property Spa Guerlain spanning over 2'800 sqm (30,000 sq ft). Guerlain renowned expertise in beauty and wellbeing
- 14 treatment rooms including 2 duo treatment rooms
- Large heated indoor swimming pool (18 x 10m 60 x 32 ft), daylight
- 2 fitness centers, 1 yoga studio, 2 tennis courts