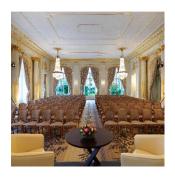

## THE WOW EFFECT

- Iconic hotel since 1910, witness of the French history. Magnificent neo-classical architecture by René Sergent
- Haven of greenery: right by the Château de Versailles and its stunning park; gardens on property spanning over 7 acres
- Majestic decor of Clemenceau grand ballroom: high ceilings, chandeliers and glints of gold. Spacious terrace overlooking the gardens.
- Outdoor events in the gardens

# MAP & CAPACITY CHART

BOULEVARD DE LA REINE

| Capacity chart<br>TRIANON PALACE    | SUF<br>(m²) | (sqft) | <b>DIMENSION</b> (m) | CEILING<br>HEIGHT<br>(m) | THEATRE | CLASS |    | BOARD | COCKTAIL | Ö:<br>REPAS Ö:<br>BANQUET | CABARET |
|-------------------------------------|-------------|--------|----------------------|--------------------------|---------|-------|----|-------|----------|---------------------------|---------|
| Clemenceau ballroom                 | 224         | 2411   | 18.8 x 11.9          | 5.6                      | 200     | 120   | 45 | 40    | 200      | 150                       | 90      |
| Gordon Ramsay au Trianon restaurant | 105         | 1130   | 17 x 6               | 5,3                      |         | -     | -  | -     | -        | 70                        | -       |