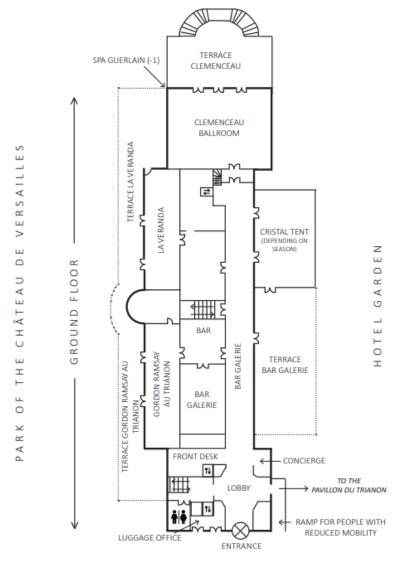

# MAP & CAPACITY CHART

BOULEVARD DE LA REINE

| Capacity chart<br>TRIANON PALACE    | SUF<br>(m²) | (sqft) | <b>DIMENSION</b> (m) | CEILING<br>HEIGHT<br>(m) | THEATRE | CLASS |    | BOARD | COCKTAIL | Ö:<br>REPAS Ö:<br>BANQUET | CABARET |
|-------------------------------------|-------------|--------|----------------------|--------------------------|---------|-------|----|-------|----------|---------------------------|---------|
| Clemenceau ballroom                 | 224         | 2411   | 18.8 x 11.9          | 5.6                      | 200     | 120   | 45 | 40    | 200      | 150                       | 90      |
| Gordon Ramsay au Trianon restaurant | 105         | 1130   | 17 x 6               | 5,3                      |         | -     | -  | -     | -        | 70                        | -       |