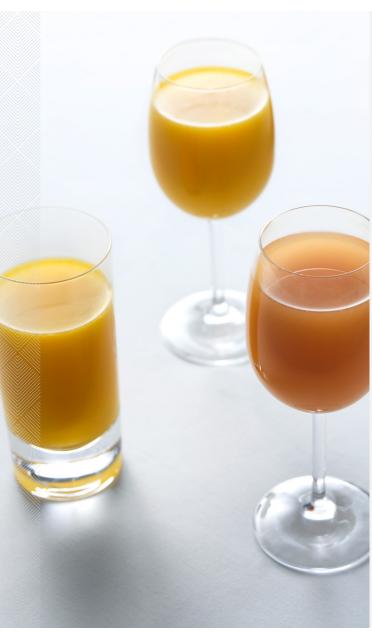

## BEVERAGES

Juice

Orange | Grapefruit | Apple

Selection of JING Tea & Filter Coffee